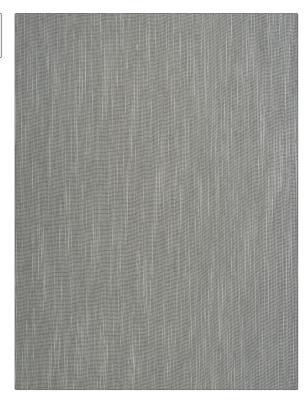

## FABRICUT° Fabric Product Details

| PATTERN Yusuf COLOR 01 |                                              |
|------------------------|----------------------------------------------|
| BRAND                  | APPLICATION                                  |
| Fabricut               | Fabric                                       |
| USES                   | CATEGORIES                                   |
| Drapery                | Wide Width, NFPA 701 FR,<br>Sheer, Casements |
| COLORS                 | DESIGN TYPES                                 |
| Grey                   | Texture Plain                                |
| SCALE                  | RAILROADED                                   |
| Small                  | Railroaded                                   |

ADDITIONAL PRODUCT NOTES

Shown Railroaded