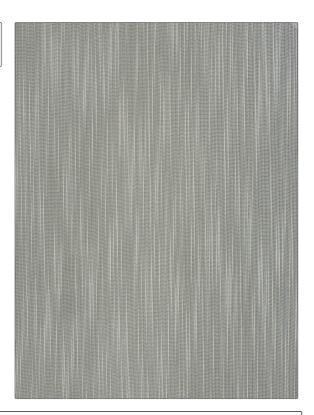

## FABRICUT° Fabric Product Details

| PATTERN Yusuf COLOR 02 |                                              |  |
|------------------------|----------------------------------------------|--|
| BRAND                  | APPLICATION                                  |  |
|                        |                                              |  |
| Fabricut               | Fabric                                       |  |
| USES                   | CATEGORIES                                   |  |
| Drapery                | Wide Width, NFPA 701 FR,<br>Sheer, Casements |  |
| COLORS                 | DESIGN TYPES                                 |  |
| Off White / Ivory      | Texture Plain                                |  |
| SCALE                  | RAILROADED                                   |  |
| Small                  | Railroaded                                   |  |

ADDITIONAL PRODUCT NOTES

Shown Railroaded