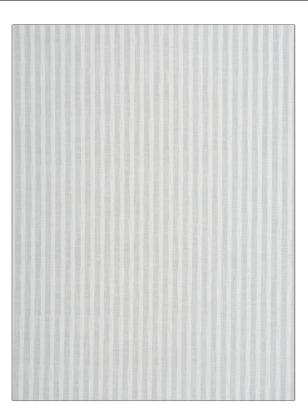

## FABRICUT® Fabric Product Details

| PATTERN Halim Stripe COLOR White  |                                   |  |  |
|-----------------------------------|-----------------------------------|--|--|
| BRAND                             | APPLICATION                       |  |  |
| Fabricut                          | Fabric                            |  |  |
| USES                              | CATEGORIES                        |  |  |
| Drapery                           | Wide Width, NFPA 701 FR,<br>Sheer |  |  |
| воок                              | COLORS                            |  |  |
| Modern Balance                    | White                             |  |  |
| DESIGN TYPES                      | SCALE                             |  |  |
| Stripes, Contemporary /<br>Modern | Medium                            |  |  |
| RAILROADED                        |                                   |  |  |

| WIDTH                 | VERTICAL REPEAT        | HORIZONTAL REPEAT      | CONTENT             |
|-----------------------|------------------------|------------------------|---------------------|
| 118.00 in (299.72 cm) | 2.25 in (5.72 cm)      | 0.87 in (2.21 cm)      | 100% Polyester      |
| BACKING               | Passes "NFPA 701" 2010 | PRODUCT NUMBER 9121502 | DATE BOOKED 02/2018 |
| COUNTRY               | CLEANING CODES         |                        |                     |
| Turkey                | S                      |                        |                     |
|                       |                        |                        |                     |