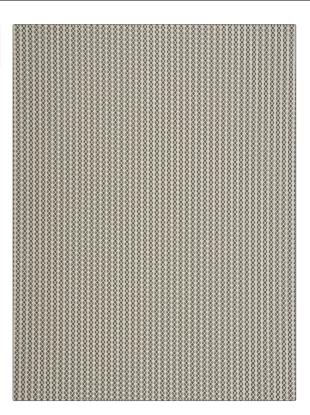

## FABRICUT° Fabric Product Details

| PATTERN Herodes COLOR Beige |                                       |
|-----------------------------|---------------------------------------|
| BRAND                       | APPLICATION                           |
| Fabricut                    | Fabric                                |
| USES                        | CATEGORIES                            |
| Drapery                     | Wide Width, NFPA 701 FR,<br>Casements |
| воок                        | COLORS                                |
| Modern Balance              | Beige                                 |
| DESIGN TYPES                | SCALE                                 |
| Stripes                     | Small                                 |
| RAILROADED                  | _                                     |
| Railroaded                  |                                       |

| WIDTH                 | VERTICAL REPEAT        | HORIZONTAL REPEAT | CONTENT        |
|-----------------------|------------------------|-------------------|----------------|
| 114.00 in (289.56 cm) | 0.25 in (0.64 cm)      | 0.62 in (1.57 cm) | 100% Polyester |
| BACKING               | FIRE CODES             | PRODUCT NUMBER    | DATE BOOKED    |
|                       | Passes "NFPA 701" 2010 | 9121702           | 02/2018        |
| COUNTRY               | CLEANING CODES         |                   |                |
| Turkey                | S                      |                   |                |
| Turkey                | S                      |                   |                |

| ADDITIONAL PRODUCT NOTES |  |  |  |  |
|--------------------------|--|--|--|--|
| Shown Railroaded         |  |  |  |  |
|                          |  |  |  |  |