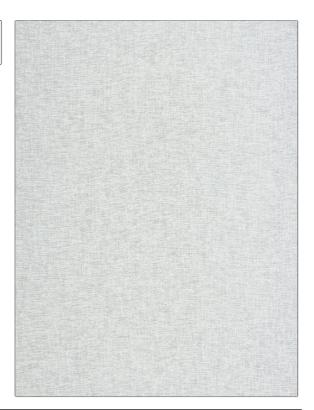

## FABRICUT® Fabric Product Details

| PATTERN Tesco COLOR White |                                   |  |
|---------------------------|-----------------------------------|--|
| BRAND                     | APPLICATION                       |  |
| Fabricut                  | Fabric                            |  |
| USES                      | CATEGORIES                        |  |
| Drapery                   | Wide Width, NFPA 701 FR,<br>Sheer |  |
| воок                      | COLORS                            |  |
| Modern Balance            | White                             |  |
| DESIGN TYPES              | RAILROADED                        |  |
| Solid                     | Railroaded                        |  |

ADDITIONAL PRODUCT NOTES

Shown Railroaded