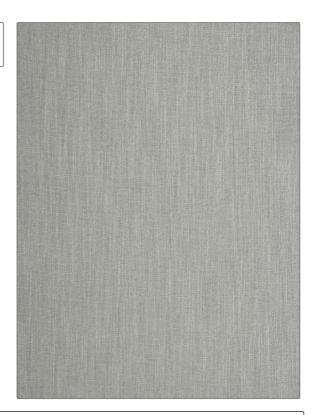

## FABRICUT Fabric Product Details

PATTERN Gallium Twinkle COLOR Glacier

BRAND APPLICATION

Fabricut Fabric

USES CATEGORIES

Bedding, Drapery, Solids / Small Scale Multipurpose Patterns

COLORS DESIGN TYPES

Grey, Metallic Solid, Texture Plain

RAILROADED

Not Railroaded

| WIDTH                | VERTICAL REPEAT   | HORIZONTAL REPEAT | CONTENT                       |
|----------------------|-------------------|-------------------|-------------------------------|
| 55.00 in (139.70 cm) | 0.00 in (0.00 cm) | 0.00 in (0.00 cm) | 78% Polyester, 22%<br>Viscose |
| BACKING              | PRODUCT NUMBER    | COUNTRY           | CLEANING CODES                |
|                      | 9123506           | India             | S                             |