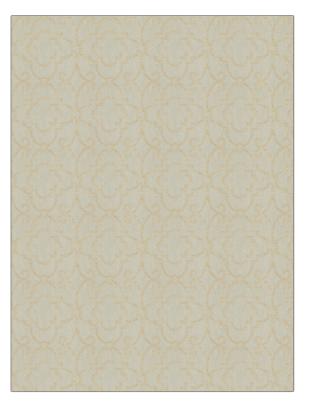

## FABRICUT Fabric Product Details

| PATTERN          | Radon Sequin | S                                          |  |
|------------------|--------------|--------------------------------------------|--|
| COLOR            | Gilded       |                                            |  |
|                  |              |                                            |  |
| BRAND            |              | APPLICATION                                |  |
| Fabricut         |              | Fabric                                     |  |
|                  |              |                                            |  |
| USES             |              | CATEGORIES                                 |  |
| Bedding, Drapery |              | Crewels / Embroideries                     |  |
| COLORS           |              | DESIGN TYPES                               |  |
| Metallic, Gold   |              | Embroidery, Lattice /<br>Fretwork, Novelty |  |
| SCALE            |              | RAILROADED                                 |  |
| Medium           |              | Not Railroaded                             |  |

| WIDTH                | VERTICAL REPEAT    | HORIZONTAL REPEAT  | CONTENT                                                                 |
|----------------------|--------------------|--------------------|-------------------------------------------------------------------------|
| 51.00 in (129.54 cm) | 6.37 in (16.18 cm) | 6.25 in (15.88 cm) | Embroidery: 100% Nylon,<br>Base: 64% Polyester, 32%<br>Cotton, 4% Linen |
| BACKING              | PRODUCT NUMBER     | COUNTRY            | CLEANING CODES                                                          |
|                      | 9124102            | India              | S                                                                       |