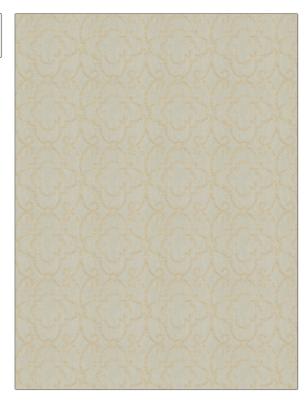

## FABRICUT Fabric Product Details

**Radon Sequins** PATTERN COLOR BRAND APPLICATION **Fabricut Fabric** USES CATEGORIES Bedding, Drapery Crewels / Embroideries COLORS DESIGN TYPES Metallic, Gold Embroidery, Lattice / Fretwork, Novelty SCALE RAILROADED

**Not Railroaded** 

| WIDTH                | VERTICAL REPEAT    | HORIZONTAL REPEAT  | CONTENT                                                                 |
|----------------------|--------------------|--------------------|-------------------------------------------------------------------------|
| 51.00 in (129.54 cm) | 6.37 in (16.18 cm) | 6.25 in (15.88 cm) | Embroidery: 100% Nylon,<br>Base: 64% Polyester, 32%<br>Cotton, 4% Linen |
| BACKING              | PRODUCT NUMBER     | COUNTRY            | CLEANING CODES                                                          |
|                      | 9124402            | India              | S                                                                       |