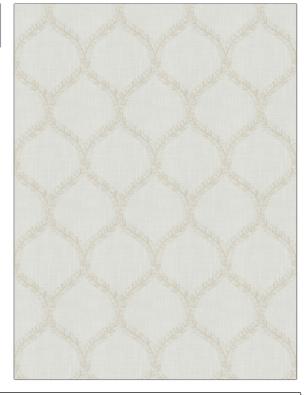

## FABRICUT Fabric Product Details

 ${\bf Embroidery, Leaves, Ogee}$ 

RAILROADED

**Not Railroaded** 

PATTERN Tulor
COLOR 01

BRAND APPLICATION

Fabricut Fabric

USES CATEGORIES

Bedding, Drapery Crewels / Embroideries

COLORS DESIGN TYPES

| WIDTH                | VERTICAL REPEAT    | HORIZONTAL REPEAT  | CONTENT                                                         |
|----------------------|--------------------|--------------------|-----------------------------------------------------------------|
| 54.00 in (137.16 cm) | 9.25 in (23.50 cm) | 6.75 in (17.14 cm) | Embroidery: 100% Viscose,<br>Base: 73% Cotton, 27%<br>Polyester |
| BACKING              | PRODUCT NUMBER     | COUNTRY            | CLEANING CODES                                                  |
|                      | 9125101            | India              | Ş                                                               |

ADDITIONAL PRODUCT NOTES

Beige, White

SCALE

Medium

Embroidered Textiles Are Not, Guaranteed For Precise Color, Matching And Colorfastness., Color Placement Of Embroidery, May Vary. All Measurements, Quoted For Repeats Are, Approximate.