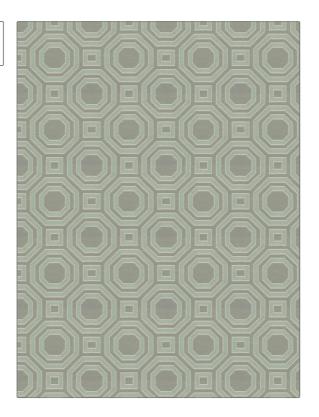

## FABRICUT Fabric Product Details

| PATTERN                                          | Sinfonia |             |  |
|--------------------------------------------------|----------|-------------|--|
| COLOR                                            | Mist     |             |  |
|                                                  |          |             |  |
| BRAND                                            |          | APPLICATION |  |
| Fabricut                                         |          | Fabric      |  |
| USES                                             |          | CATEGORIES  |  |
| Bedding, Drapery                                 |          | Faux Silk   |  |
|                                                  |          |             |  |
| воок                                             |          | COLORS      |  |
| Modern Nuances Vol. III (6<br>Books) Sea Smoke   |          | Aqua / Teal |  |
| DESIGN TYPES                                     | <u> </u> | SCALE       |  |
| Geometric, Lattice /<br>Fretwork, Contemporary / |          | Large       |  |

Modern RAILROADED

Not Railroaded

| VIDTH                | VERTICAL REPEAT    | HORIZONTAL REPEAT  | CONTENT                  |
|----------------------|--------------------|--------------------|--------------------------|
| 57.00 in (144.78 cm) | 6.75 in (17.14 cm) | 7.12 in (18.08 cm) | 68% Polyester 32% Cottor |
| BACKING              | PRODUCT NUMBER     | DATE BOOKED        | COUNTRY                  |
|                      | 9127905            | 02/2018            | Turkey                   |
| CLEANING CODES       | _                  |                    |                          |
| 5                    |                    |                    |                          |