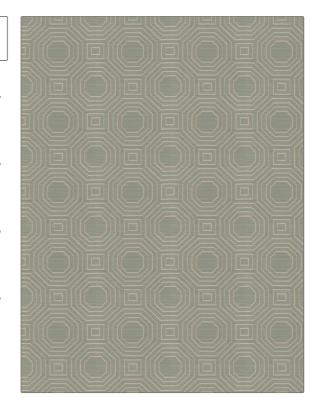

## FABRICUT Fabric Product Details

| PATTERN Sinfonia COLOR Sea                     |             |
|------------------------------------------------|-------------|
| BRAND                                          | APPLICATION |
| Fabricut                                       | Fabric      |
| USES                                           | CATEGORIES  |
| Bedding, Drapery                               | Faux Silk   |
| воок                                           | COLORS      |
| Modern Nuances Vol. III (6<br>Books) Sea Smoke | Aqua / Teal |
| DESIGN TYPES                                   | SCALE       |

Large

Geometric, Lattice /

Modern RAILROADED

Not Railroaded

Fretwork, Contemporary /

| VIDTH                | VERTICAL REPEAT    | HORIZONTAL REPEAT  | CONTENT                  |
|----------------------|--------------------|--------------------|--------------------------|
| 57.00 in (144.78 cm) | 6.75 in (17.14 cm) | 7.12 in (18.08 cm) | 68% Polyester 32% Cottor |
| BACKING              | PRODUCT NUMBER     | DATE BOOKED        | COUNTRY                  |
|                      | 9127906            | 02/2018            | Turkey                   |
| CLEANING CODES       | _                  |                    |                          |
| 5                    |                    |                    |                          |