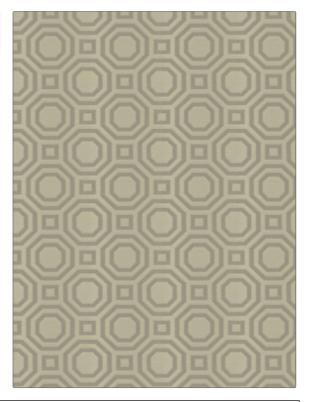

## FABRICUT Fabric Product Details

| PATTERN<br>COLOR | Sinfonia<br>01 |                                                            |  |
|------------------|----------------|------------------------------------------------------------|--|
| BRAND            |                | APPLICATION                                                |  |
| Fabricut         |                | Fabric                                                     |  |
|                  |                |                                                            |  |
| USES             |                | CATEGORIES                                                 |  |
| Bedding, Drapery |                | Faux Silk                                                  |  |
|                  |                |                                                            |  |
| COLORS           |                | DESIGN TYPES                                               |  |
| Grey             |                | Geometric, Lattice /<br>Fretwork, Contemporary /<br>Modern |  |

RAILROADED

Not Railroaded

SCALE

Large

| WIDTH                | VERTICAL REPEAT    | HORIZONTAL REPEAT  | CONTENT                  |
|----------------------|--------------------|--------------------|--------------------------|
| 57.00 in (144.78 cm) | 6.75 in (17.14 cm) | 7.12 in (18.08 cm) | 68% Polyester 32% Cotton |
| BACKING              | PRODUCT NUMBER     | COUNTRY            | CLEANING CODES           |
|                      | 9128001            | Turkey             |                          |