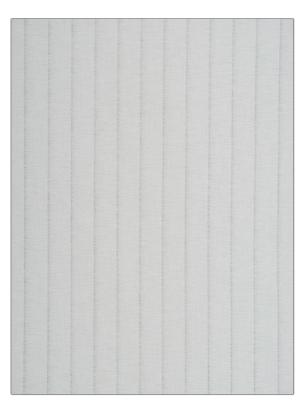

## FABRICUT® Fabric Product Details

| PATTERN<br>COLOR | Soros Stripe<br>03 |                                   |  |
|------------------|--------------------|-----------------------------------|--|
| BRAND            |                    | APPLICATION                       |  |
| Fabricut         |                    | Fabric                            |  |
| USES             |                    | CATEGORIES                        |  |
| Drapery          |                    | Wide Width, NFPA 701 FR,<br>Sheer |  |
| COLORS           |                    | DESIGN TYPES                      |  |
| White            |                    | Stripes                           |  |
| SCALE            |                    | RAILROADED                        |  |
| Medium           |                    | Railroaded                        |  |

| WIDTH                 | VERTICAL REPEAT        | HORIZONTAL REPEAT | CONTENT        |
|-----------------------|------------------------|-------------------|----------------|
| 118.00 in (299.72 cm) | 0.00 in (0.00 cm)      | 2.25 in (5.72 cm) | 100% Polyester |
| BACKING               | FIRE CODES             | PRODUCT NUMBER    | COUNTRY        |
|                       | Passes "NFPA 701" 2010 | 9131003           | Turkey         |
| CLEANING CODES        | _                      |                   |                |
| S                     |                        |                   |                |
|                       |                        |                   |                |