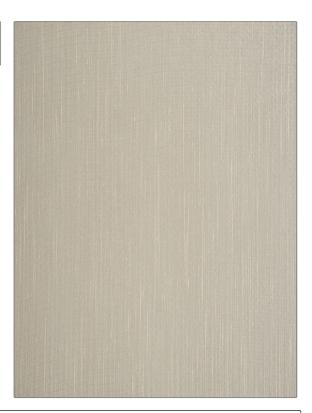

## FABRICUT® Fabric Product Details

| PATTERN<br>COLOR | Rix Sheer<br>02 |                                   |
|------------------|-----------------|-----------------------------------|
|                  |                 |                                   |
| BRAND            |                 | APPLICATION                       |
| Fabricut         |                 | Fabric                            |
| USES             |                 | CATEGORIES                        |
| Drapery          |                 | Wide Width, NFPA 701 FR,<br>Sheer |
| COLORS           |                 | DESIGN TYPES                      |
| Linen            |                 | Stripes, Contemporary /<br>Modern |
| SCALE            |                 | RAILROADED                        |
| Small            |                 | Railroaded                        |

ADDITIONAL PRODUCT NOTES

Shown Railroaded