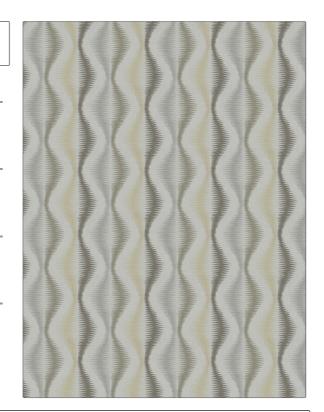

## FABRICUT Fabric Product Details

PATTERN Throb
COLOR 01

BRAND APPLICATION

Fabricut Fabric

USES CATEGORIES

Bedding, Drapery Crewels / Embroideries

COLORS DESIGN TYPES

Grey, Taupe / Tan Embroidery, Contemporary / Modern, Ogee, Abstract

SCALE RAILROADED

Medium Not Railroaded

| WIDTH                | VERTICAL REPEAT    | HORIZONTAL REPEAT  | CONTENT                                                           |
|----------------------|--------------------|--------------------|-------------------------------------------------------------------|
| 51.00 in (129.54 cm) | 6.25 in (15.88 cm) | 6.37 in (16.18 cm) | Embroidery: 100%<br>Polyester, Base: 50%<br>Polyester, 50% Cotton |
| BACKING              | PRODUCT NUMBER     | COUNTRY            | CLEANING CODES                                                    |
|                      | 9137701            | India              | S                                                                 |

ADDITIONAL PRODUCT NOTES

Exclusive Pattern, Embroidered Textiles Are Not, Guaranteed For Precise Color, Matching And Colorfastness., Color Placement Of Embroidery, May Vary. All Measurements, Quoted For Repeats Are, Approximate.