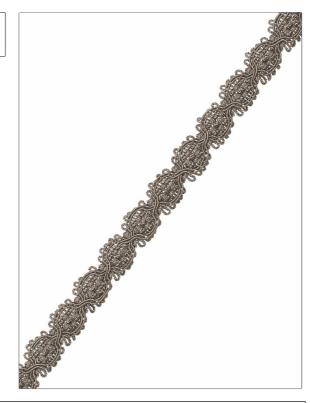

## FABRICUT Trimming Product Details

PATTERN Scallop
COLOR Pewter

BRAND APPLICATION

Fabricut Trimming

USES CATEGORIES

Bedding, Window, Braids / Borders / Tape, Accessories, Furniture Gimp, Scallop / Fan Edge

Fringe

BOOK COLORS

Mineral Obsession Grey, Metallic Trimmings

| WIDTH             | VERTICAL REPEAT   | HORIZONTAL REPEAT | CONTENT                                             |
|-------------------|-------------------|-------------------|-----------------------------------------------------|
| 1.00 in (2.54 cm) | 0.00 in (0.00 cm) | 0.00 in (0.00 cm) | 80% Metallic, 12% Cotton,<br>6% Polyester, 2% Nylon |
| PRODUCT NUMBER    | DATE BOOKED       | COUNTRY           | _                                                   |
| 9158703           | 02/2018           | China             |                                                     |

ADDITIONAL PRODUCT NOTES

Exclusive Pattern, Gimp, Width: 1.00 In