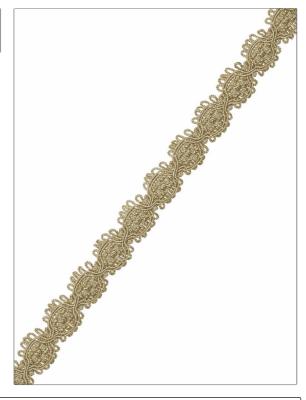

## FABRICUT Tarimming Product Details

PATTERN Scallop COLOR 151

BRAND

APPLICATION

**Fabricut** 

Trimming

USES

CATEGORIES

Bedding, Window, Accessories, Furniture Braids / Borders / Tape, Gimp, Scallop / Fan Edge Fringe

COLORS

Metallic, Gold

| WIDTH             | VERTICAL REPEAT   | HORIZONTAL REPEAT | CONTENT                                             |
|-------------------|-------------------|-------------------|-----------------------------------------------------|
| 1.00 in (2.54 cm) | 0.00 in (0.00 cm) | 0.00 in (0.00 cm) | 80% Metallic, 12% Cotton,<br>6% Polyester, 2% Nylon |
| PRODUCT NUMBER    | COUNTRY           | _                 |                                                     |
| 9158801           | China             |                   |                                                     |

ADDITIONAL PRODUCT NOTES

Exclusive Pattern, Gimp, Width: 1.00 In