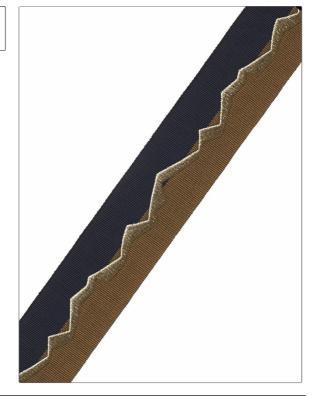

## FABRICUT<sup>®</sup> Trimming Product Details

PATTERN Inlay COLOR 157

BRAND

APPLICATION

**Fabricut** 

**Trimming** 

USES

CATEGORIES

Bedding, Window, Accessories, Furniture Braids / Borders / Tape

COLORS

Blue, Brown, Metallic

| WIDTH             | VERTICAL REPEAT   | HORIZONTAL REPEAT | CONTENT                    |
|-------------------|-------------------|-------------------|----------------------------|
| 2.00 in (5.08 cm) | 0.00 in (0.00 cm) | 0.00 in (0.00 cm) | 90% Fibranne, 10% Metallic |
| PRODUCT NUMBER    | COUNTRY           |                   |                            |
| 9159001           | China             |                   |                            |

ADDITIONAL PRODUCT NOTES

Exclusive Pattern, Border / Braid / Tape, Width: 2.00 In