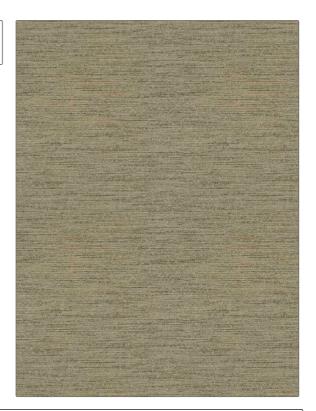

## FABRICUT Fabric Product Details

PATTERN Outfall COLOR 10

BRAND APPLICATION

Fabricut Fabric

USES CATEGORIES

Upholstery Crypton Home, Easy To

Clean, Wovens, Solids / Small Scale Patterns, Eco /

DESIGN TYPES

Environment Plus

Brown, Linen Texture Plain

DIRECTION SHOWN

Up the Bolt

COLORS

| WIDTH                     | FINISH               | VERTICAL REPEAT         | HORIZONTAL REPEAT                                 |
|---------------------------|----------------------|-------------------------|---------------------------------------------------|
| 54.00 in (137.16 cm)      | Crypton Home         | 0.00 in (0.00 cm)       | 0.00 in (0.00 cm)                                 |
| CONTENT                   | BACKING              | FIRE CODES              | DOUBLE RUBS                                       |
| 77% Polyester, 23% Cotton | 100% Acrylic Backing | UFAC Class I / NFPA 260 | Exceeds 100,000 Double<br>Rubs (Wyzenbeek Method) |
| PRODUCT NUMBER            | COUNTRY              | CLEANING CODES          |                                                   |
| 9160310                   | USA                  | WS                      |                                                   |
|                           |                      |                         |                                                   |