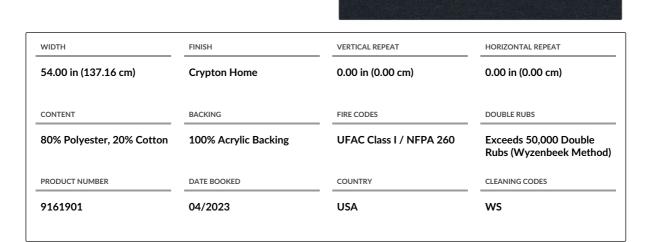

## $FABRICUT^{*}$ Fabric Product Details

| PATTERN Vadose<br>COLOR Navy                  |                                                                                                       |
|-----------------------------------------------|-------------------------------------------------------------------------------------------------------|
| BRAND                                         | APPLICATION                                                                                           |
| Fabricut                                      | Fabric                                                                                                |
| USES                                          | CATEGORIES                                                                                            |
| Upholstery                                    | Crypton Home, Easy To<br>Clean, Solids / Small Scale<br>Patterns, Chenille, Eco /<br>Environment Plus |
| воок                                          | COLORS                                                                                                |
| Crypton Home Perf By<br>Color (4 Books) Water | Navy                                                                                                  |
| DESIGN TYPES                                  | RAILROADED                                                                                            |
| Solid                                         | Not Railroaded                                                                                        |
|                                               |                                                                                                       |

ADDITIONAL PRODUCT NOTES

Crypton Home, Soil & Stain Repellent Finish, Pfas-Free, Easy To Clean Finish, Ca Tb 117-2013, Anti-Bacterial / Anti-Microbial, 100% Acrylic Backing, Eco / Environment Plus, Greenguard Gold Certified