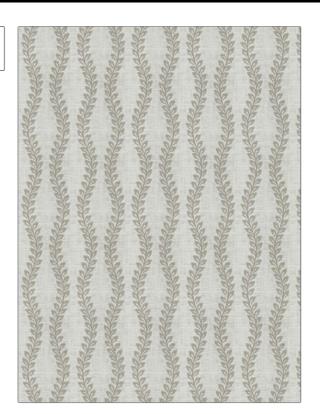

## FABRICUT Fabric Product Details

**Nature Garnish** PATTERN **Dusty Miller** COLOR

BRAND APPLICATION

**Fabricut Fabric** 

USES CATEGORIES

Bedding, Drapery Crewels / Embroideries,

Grey, Linen

SCALE

Linen

воок COLORS

Bloom & Lattice (3 Books) Waterlily

DESIGN TYPES

Embroidery, Leaves, Ogee Medium

RAILROADED

Not Railroaded

| WIDTH                | VERTICAL REPEAT    | HORIZONTAL REPEAT  | CONTENT                                                     |
|----------------------|--------------------|--------------------|-------------------------------------------------------------|
| 52.00 in (132.08 cm) | 7.75 in (19.68 cm) | 5.25 in (13.34 cm) | Embroidery: 100% Viscose,<br>Base: 55% Linen, 45%<br>Cotton |
| BACKING              | PRODUCT NUMBER     | DATE BOOKED        | COUNTRY                                                     |
|                      | 9187702            | 08/2023            | China                                                       |
| SUFFAMILIE CODES     |                    |                    |                                                             |
| CLEANING CODES       | _                  |                    |                                                             |
| S                    |                    |                    |                                                             |