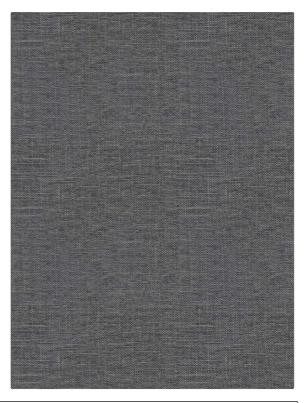

## FABRICUT Fabric Product Details

**Daily Wish** PATTERN Larkspur COLOR

BRAND APPLICATION

**Fabricut** Fabric

USES CATEGORIES

Bedding, Drapery, Wovens, Solids / Small Multipurpose **Scale Patterns** 

RAILROADED

воок COLORS

Bloom & Lattice (3 Books) Larkspur Navy

DESIGN TYPES

Solid, Texture Plain **Not Railroaded** 

| WIDTH                | VERTICAL REPEAT   | HORIZONTAL REPEAT                                | CONTENT                                |
|----------------------|-------------------|--------------------------------------------------|----------------------------------------|
| 54.00 in (137.16 cm) | 0.00 in (0.00 cm) | 0.00 in (0.00 cm)                                | 43% Polyester, 40% Rayon,<br>17% Linen |
| BACKING              | FIRE CODES        | DOUBLE RUBS                                      | PRODUCT NUMBER                         |
|                      | Passes NFPA 260   | Exceeds 36,000 Double<br>Rubs (Wyzenbeek Method) | 9192208                                |
| DATE BOOKED          | COUNTRY           | CLEANING CODES                                   |                                        |
| 08/2023              | China             | S                                                |                                        |