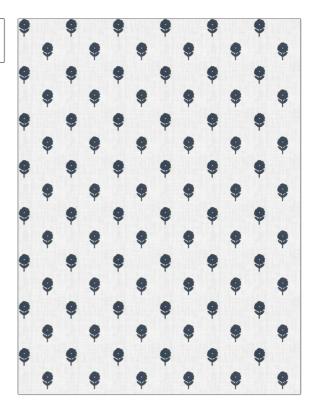

## FABRICUT Fabric Product Details

| PATTERN<br>COLOR                      | Lovely Bloom<br>Oxford Blue |                        |  |
|---------------------------------------|-----------------------------|------------------------|--|
| BRAND                                 |                             | APPLICATION            |  |
| Fabricut                              |                             | Fabric                 |  |
| USES                                  |                             | CATEGORIES             |  |
| Bedding, Drapery                      |                             | Crewels / Embroideries |  |
| воок                                  |                             | COLORS                 |  |
| Bloom & Lattice (3 Books)<br>Larkspur |                             | Navy                   |  |
| DESIGN TYPES                          |                             | SCALE                  |  |
| Embroidery, Floral, Kids              |                             | Small                  |  |
| RAILROADED                            |                             |                        |  |
| Not Railro                            | aded                        |                        |  |

| WIDTH                | VERTICAL REPEAT    | HORIZONTAL REPEAT  | CONTENT                                                        |
|----------------------|--------------------|--------------------|----------------------------------------------------------------|
| 51.00 in (129.54 cm) | 4.75 in (12.06 cm) | 4.25 in (10.80 cm) | Embroidery: 100% Cotton,<br>Base: 52% Cotton, 48%<br>Polyester |
| BACKING              | PRODUCT NUMBER     | DATE BOOKED        | COUNTRY                                                        |
|                      | 9194702            | 08/2023            | India                                                          |
| CLEANING CODES       | _                  |                    |                                                                |
| S                    |                    |                    |                                                                |
|                      |                    |                    |                                                                |