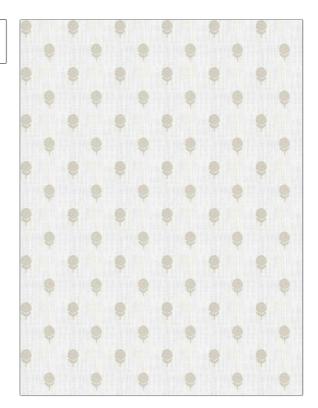

## FABRICUT Fabric Product Details

| PATTERN<br>COLOR                       | Lovely Bloom<br>Lily |                          |  |
|----------------------------------------|----------------------|--------------------------|--|
| BRAND                                  |                      | APPLICATION              |  |
| Fabricut                               |                      | Fabric                   |  |
| USES                                   |                      | CATEGORIES               |  |
| Bedding, Drapery                       |                      | Crewels / Embroideries   |  |
| воок                                   |                      | COLORS                   |  |
| Bloom & Lattice (3 Books)<br>Waterlily |                      | Beige, Off White / Ivory |  |
|                                        |                      |                          |  |
|                                        | s                    | SCALE                    |  |

| WIDTH                | VERTICAL REPEAT    | HORIZONTAL REPEAT  | CONTENT                                                        |
|----------------------|--------------------|--------------------|----------------------------------------------------------------|
| 51.00 in (129.54 cm) | 4.75 in (12.06 cm) | 4.25 in (10.80 cm) | Embroidery: 100% Cotton,<br>Base: 52% Cotton, 48%<br>Polyester |
| BACKING              | PRODUCT NUMBER     | DATE BOOKED        | COUNTRY                                                        |
|                      | 9194704            | 08/2023            | India                                                          |
| CLEANING CODES       | _                  |                    |                                                                |
| S                    |                    |                    |                                                                |
|                      |                    |                    |                                                                |