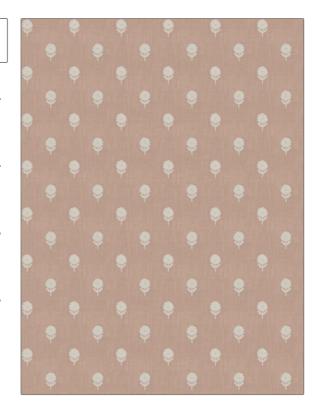

## FABRICUT Fabric Product Details

| PATTERN<br>COLOR                    | Lovely Bloom<br>Blossom |                        |  |
|-------------------------------------|-------------------------|------------------------|--|
| BRAND                               |                         | APPLICATION            |  |
| Fabricut                            |                         | Fabric                 |  |
| USES                                |                         | CATEGORIES             |  |
| Bedding, Drapery                    |                         | Crewels / Embroideries |  |
| воок                                |                         | COLORS                 |  |
| Bloom & Lattice (3 Books)<br>Dahlia |                         | Pink                   |  |
| DESIGN TYPES                        |                         | SCALE                  |  |
| Embroidery, Floral, Kids            |                         | Small                  |  |
| RAILROADED                          |                         |                        |  |

| VERTICAL REPEAT    | HORIZONTAL REPEAT  | CONTENT                                                        |
|--------------------|--------------------|----------------------------------------------------------------|
| 4.75 in (12.06 cm) | 4.25 in (10.80 cm) | Embroidery: 100% Cotton,<br>Base: 52% Cotton, 48%<br>Polyester |
| PRODUCT NUMBER     | DATE BOOKED        | COUNTRY                                                        |
| 9194705            | 08/2023            | India                                                          |
|                    |                    |                                                                |
|                    |                    |                                                                |
|                    | PRODUCT NUMBER     | PRODUCT NUMBER DATE BOOKED                                     |