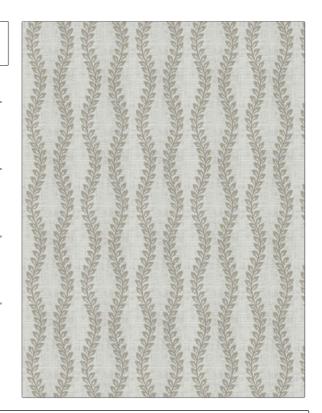

## FABRICUT Fabric Product Details

PATTERN Nature Garnish COLOR 02

BRAND APPLICATION

Fabricut Fabric

USES CATEGORIES

Bedding, Drapery Crewels / Embroideries,

Linen

COLORS DESIGN TYPES

Grey, Linen Embroidery, Leaves, Ogee

SCALE RAILROADED

Medium Not Railroaded

| WIDTH                | VERTICAL REPEAT    | HORIZONTAL REPEAT  | CONTENT                                                     |
|----------------------|--------------------|--------------------|-------------------------------------------------------------|
| 52.00 in (132.08 cm) | 7.75 in (19.68 cm) | 5.25 in (13.34 cm) | Embroidery: 100% Viscose,<br>Base: 55% Linen, 45%<br>Cotton |
| BACKING              | PRODUCT NUMBER     | COUNTRY            | CLEANING CODES                                              |
|                      | 9195102            | China              | S                                                           |
|                      |                    |                    |                                                             |