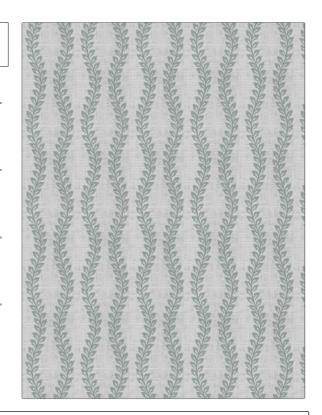

## FABRICUT Fabric Product Details

PATTERN Nature Garnish COLOR 03

BRAND APPLICATION

Fabricut Fabric

USES CATEGORIES

Bedding, Drapery Crewels / Embroideries,

Linen

COLORS DESIGN TYPES

Aqua / Teal Embroidery, Leaves, Ogee

SCALE RAILROADED

Medium Not Railroaded

| WIDTH                | VERTICAL REPEAT    | HORIZONTAL REPEAT  | CONTENT                                                     |
|----------------------|--------------------|--------------------|-------------------------------------------------------------|
| 52.00 in (132.08 cm) | 7.75 in (19.68 cm) | 5.25 in (13.34 cm) | Embroidery: 100% Viscose,<br>Base: 55% Linen, 45%<br>Cotton |
| BACKING              | PRODUCT NUMBER     | COUNTRY            | CLEANING CODES                                              |
|                      | 9195103            | China              | S                                                           |