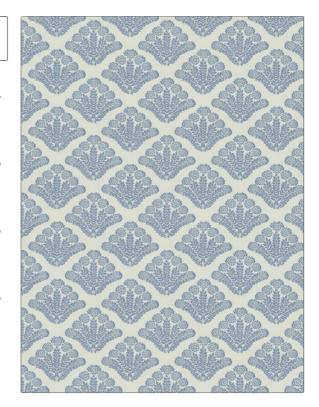

## FABRICUT Fabric Product Details

| PATTERN | The Fine Gardner |
|---------|------------------|
| COLOR   | Lily Of The Nile |

RAILROADED

Not Railroaded

BRAND APPLICATION **Fabricut** Fabric USES CATEGORIES Bedding, Drapery Wovens воок COLORS Bloom & Lattice (3 Books) Larkspur Blue DESIGN TYPES SCALE Floral, Jacquard Pattern Medium