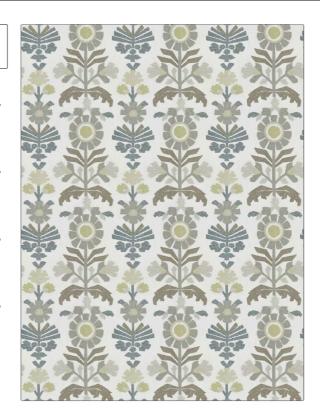

## FABRICUT Fabric Product Details

PATTERN Arbor Garden
COLOR Dusty Miller

BRAND APPLICATION

Fabricut Fabric

USES CATEGORIES

Bedding, Drapery Crewels / Embroideries

BOOK COLORS

Bloom & Lattice (3 Books) Waterlily

ks) Grey, Linen

SCALE

Embroidery, Floral, Global / Ethnic

Medium

RAILROADED

Not Railroaded

DESIGN TYPES

| WIDTH                | VERTICAL REPEAT         | HORIZONTAL REPEAT                                | CONTENT                                                                                    |
|----------------------|-------------------------|--------------------------------------------------|--------------------------------------------------------------------------------------------|
| 54.00 in (137.16 cm) | 9.50 in (24.13 cm)      | 9.00 in (22.86 cm)                               | Embroidery: 60% Polyester,<br>25% Cotton, 15% Linen,<br>Base: 52% Cotton, 48%<br>Polyester |
| BACKING              | FIRE CODES              | DOUBLE RUBS                                      | PRODUCT NUMBER                                                                             |
|                      | UFAC Class I / NFPA 260 | Exceeds 30,000 Double<br>Rubs (Wyzenbeek Method) | 9224603                                                                                    |
| DATE BOOKED          | COUNTRY                 | CLEANING CODES                                   |                                                                                            |
| 08/2023              | India                   | S                                                |                                                                                            |
|                      |                         |                                                  |                                                                                            |