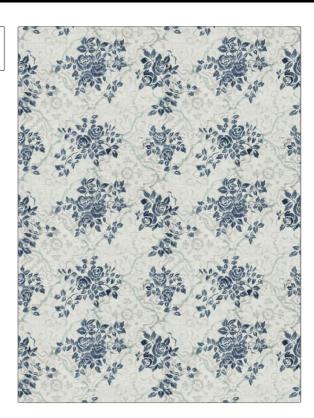

## FABRICUT Fabric Product Details

COLOR Carkspur

BRAND

APPLICATION

Fabricut

Fabric

USES

CATEGORIES

Bedding, Drapery, Multipurpose Prints, Linen

воок

COLORS

Bloom & Lattice (3 Books) Larkspur

Blue

DESIGN TYPES

SCALE

Floral, Print Pattern, Damask Large