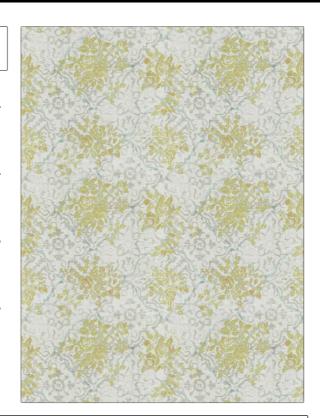

## FABRICUT Fabric Product Details

PATTERN Garden Crest COLOR 01

BRAND APPLICATION

Fabricut Fabric

USES CATEGORIES

Bedding, Drapery, Multipurpose Prints, Linen

COLORS DESIGN TYPES

Yellow Floral, Print Pattern,

Damask

SCALE RAILROADED

Large Not Railroaded

| WIDTH                | VERTICAL REPEAT         | HORIZONTAL REPEAT                                | CONTENT               |
|----------------------|-------------------------|--------------------------------------------------|-----------------------|
| 54.00 in (137.16 cm) | 27.00 in (68.58 cm)     | 27.00 in (68.58 cm)                              | 55% Linen, 45% Cotton |
| BACKING              | FIRE CODES              | DOUBLE RUBS                                      | PRODUCT NUMBER        |
|                      | UFAC Class I / NFPA 260 | Exceeds 36,000 Double<br>Rubs (Wyzenbeek Method) | 9399001               |
| COUNTRY              | CLEANING CODES          |                                                  |                       |
| China                | S                       |                                                  |                       |