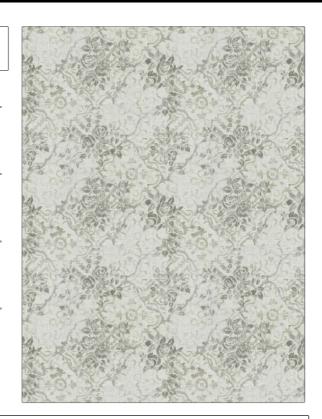

## FABRICUT Fabric Product Details

PATTERN Garden Crest COLOR 05

BRAND APPLICATION

Fabricut Fabric

USES CATEGORIES

Bedding, Drapery, Multipurpose

ry, Prints, Linen

COLORS DESIGN TYPES

Grey Floral, Print Pattern,

Damask

SCALE RAILROADED

Large Not Railroaded

| WIDTH                | VERTICAL REPEAT         | HORIZONTAL REPEAT                                | CONTENT               |
|----------------------|-------------------------|--------------------------------------------------|-----------------------|
| 54.00 in (137.16 cm) | 27.00 in (68.58 cm)     | 27.00 in (68.58 cm)                              | 55% Linen, 45% Cotton |
| BACKING              | FIRE CODES              | DOUBLE RUBS                                      | PRODUCT NUMBER        |
|                      | UFAC Class I / NFPA 260 | Exceeds 36,000 Double<br>Rubs (Wyzenbeek Method) | 9399005               |
| COUNTRY              | CLEANING CODES          |                                                  |                       |
| China                | S                       |                                                  |                       |