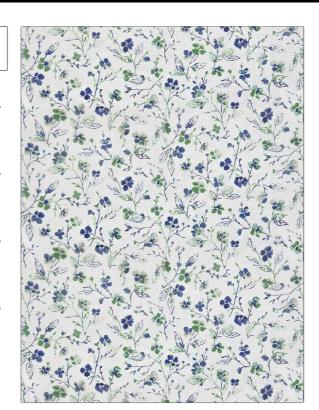

## FABRICUT Fabric Product Details

| PATTERN | Fairchild Botanic |
|---------|-------------------|
| COLOR   | Delphinium        |

BRAND

APPLICATION

**Fabricut** 

Fabric

USES

CATEGORIES

Bedding, Drapery, Multipurpose Prints, Linen

воок

COLORS

Bloom & Lattice (3 Books) Larkspur

Blue, Green

DESIGN TYPES

SCALE

Floral, Print Pattern

Medium

RAILROADED

Not Railroaded

| WIDTH                | VERTICAL REPEAT         | HORIZONTAL REPEAT                                | CONTENT              |
|----------------------|-------------------------|--------------------------------------------------|----------------------|
| 54.00 in (137.16 cm) | 27.00 in (68.58 cm)     | 27.00 in (68.58 cm)                              | 55% Linen, 45% Rayon |
| BACKING              | FIRE CODES              | DOUBLE RUBS                                      | PRODUCT NUMBER       |
|                      | UFAC Class I / NFPA 260 | Exceeds 21,000 Double<br>Rubs (Wyzenbeek Method) | 9399101              |
| DATE BOOKED          | COUNTRY                 | CLEANING CODES                                   |                      |
| 08/2023              | China                   | S                                                |                      |