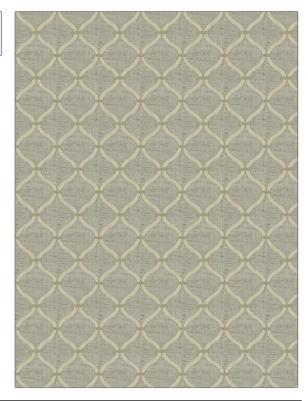

## FABRICUT Fabric Product Details

| PATTERN Matter Ogee color 02 |                        |  |
|------------------------------|------------------------|--|
| BRAND                        | APPLICATION            |  |
| Fabricut                     | Fabric                 |  |
| USES                         | CATEGORIES             |  |
| Bedding, Drapery             | Crewels / Embroideries |  |
| COLORS                       | DESIGN TYPES           |  |
| Linen                        | Embroidery, Ogee       |  |
| SCALE                        | RAILROADED             |  |
| Medium                       | Not Railroaded         |  |

| WIDTH                  | VERTICAL REPEAT    | HORIZONTAL REPEAT  | CONTENT                                                |
|------------------------|--------------------|--------------------|--------------------------------------------------------|
| 52.00 in (132.08 cm)   | 4.50 in (11.43 cm) | 4.00 in (10.16 cm) | Embroidery: 100%<br>Polyester, Base: 100%<br>Polyester |
| BACKING PRODUCT NUMBER | PRODUCT NUMBER     | COUNTRY            | CLEANING CODES                                         |
|                        | 9425502            | India              | S                                                      |