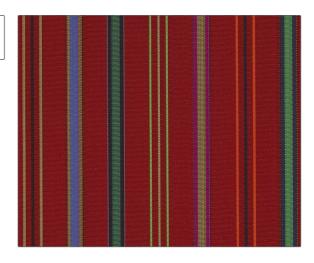

## FABRICUT Fabric Product Details

| PATTERN<br>COLOR | Universalia<br>Rosso |                  |  |  |
|------------------|----------------------|------------------|--|--|
| BRAND            |                      | APPLICATION      |  |  |
| Etro             |                      | Fabric           |  |  |
| USES             |                      | CATEGORIES       |  |  |
| Upholstery       |                      | Prints           |  |  |
| воок             |                      | COLORS           |  |  |
| Etro F 2022      |                      | Red, Multi-Color |  |  |
| DESIGN TYPES     |                      | SCALE            |  |  |
| Stripes          |                      | Large            |  |  |
| RAILROADED       | )                    |                  |  |  |

Not Railroaded

| WIDTH                | VERTICAL REPEAT   | HORIZONTAL REPEAT   | CONTENT     |
|----------------------|-------------------|---------------------|-------------|
| 55.00 in (139.70 cm) | 0.00 in (0.00 cm) | 27.50 in (69.85 cm) | 100% Cotton |
| BACKING              | PRODUCT NUMBER    | DATE BOOKED         | COUNTRY     |
|                      | 9425701           | 06/2022             | Italy       |
| CLEANING CODES       | _                 |                     |             |
| 5                    |                   |                     |             |