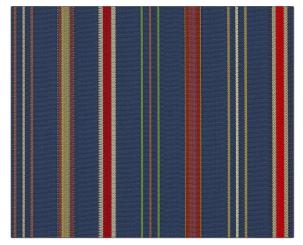

## FABRICUT<sup>®</sup>Fabric Product Details

| PATTERN<br>COLOR | Universalia<br>Blu |                   |  |
|------------------|--------------------|-------------------|--|
| BRAND            |                    | APPLICATION       |  |
| Etro             |                    | Fabric            |  |
| USES             |                    | CATEGORIES        |  |
| Upholstery       |                    | Prints            |  |
| воок             |                    | COLORS            |  |
| Etro F 2022      |                    | Blue, Multi-Color |  |
| DESIGN TYPES     |                    | SCALE             |  |
| Stripes          |                    | Large             |  |
|                  |                    |                   |  |

RAILROADED

Not Railroaded

| WIDTH                    | VERTICAL REPEAT        | HORIZONTAL REPEAT      | CONTENT     |  |  |
|--------------------------|------------------------|------------------------|-------------|--|--|
| 55.00 in (139.70 cm)     | 0.00 in (0.00 cm)      | 27.50 in (69.85 cm)    | 100% Cotton |  |  |
| BACKING                  | PRODUCT NUMBER 9425704 | DATE BOOKED<br>06/2022 | COUNTRY     |  |  |
| CLEANING CODES           |                        |                        |             |  |  |
|                          |                        |                        |             |  |  |
| ADDITIONAL PRODUCT NOTES |                        |                        |             |  |  |