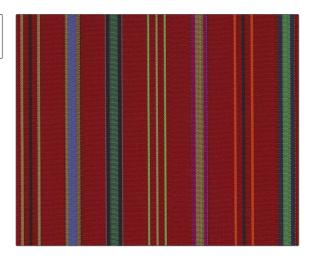

## FABRICUT° Fabric Product Details

| PATTERN Universalia COLOR 01 |                |  |
|------------------------------|----------------|--|
| BRAND                        | APPLICATION    |  |
| Etro                         | Fabric         |  |
| USES                         | CATEGORIES     |  |
| Upholstery                   | Prints         |  |
| COLORS                       | DESIGN TYPES   |  |
| Red, Multi-Color             | Stripes        |  |
| SCALE                        | RAILROADED     |  |
| Large                        | Not Railroaded |  |

| WIDTH                | VERTICAL REPEAT   | HORIZONTAL REPEAT   | CONTENT        |
|----------------------|-------------------|---------------------|----------------|
| 55.00 in (139.70 cm) | 0.00 in (0.00 cm) | 27.50 in (69.85 cm) | 100% Cotton    |
| BACKING              | PRODUCT NUMBER    | COUNTRY             | CLEANING CODES |
|                      | 9425901           |                     |                |