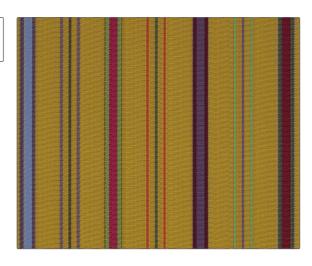

## FABRICUT® Fabric Product Details

| PATTERN Universalia COLOR 02     |                |  |
|----------------------------------|----------------|--|
| BRAND                            | APPLICATION    |  |
| Etro                             | Fabric         |  |
| USES                             | CATEGORIES     |  |
| Upholstery                       | Prints         |  |
| COLORS                           | DESIGN TYPES   |  |
| Lavender / Purple, Gold,<br>Pink | Stripes        |  |
| SCALE                            | RAILROADED     |  |
| Large                            | Not Railroaded |  |