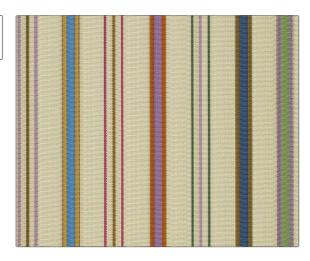

## FABRICUT® Fabric Product Details

| PATTERN Universalia color 03 |                |  |
|------------------------------|----------------|--|
| BRAND                        | APPLICATION    |  |
| Etro                         | Fabric         |  |
| USES                         | CATEGORIES     |  |
| Upholstery                   | Prints         |  |
| COLORS                       | DESIGN TYPES   |  |
| Beige, Multi-Color           | Stripes        |  |
| SCALE                        | RAILROADED     |  |
| Large                        | Not Railroaded |  |

| WIDTH                | VERTICAL REPEAT   | HORIZONTAL REPEAT   | CONTENT        |
|----------------------|-------------------|---------------------|----------------|
| 55.00 in (139.70 cm) | 0.00 in (0.00 cm) | 27.50 in (69.85 cm) | 100% Cotton    |
| BACKING              | PRODUCT NUMBER    | COUNTRY             | CLEANING CODES |
|                      | 9425903           | Italy               | S              |