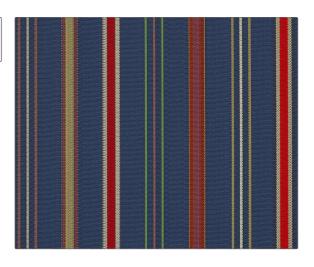

## FABRICUT® Fabric Product Details

| PATTERN Unive     | rsalia         |
|-------------------|----------------|
| BRAND             | APPLICATION    |
| Etro              | Fabric         |
| USES              | CATEGORIES     |
| Upholstery        | Prints         |
| COLORS            | DESIGN TYPES   |
| Blue, Multi-Color | Stripes        |
| SCALE             | RAILROADED     |
| Large             | Not Railroaded |