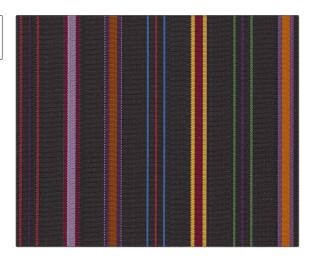

## FABRICUT<sup>®</sup> Fabric Product Details

| PATTERN Universalia COLOR 05 |                |
|------------------------------|----------------|
| BRAND                        | APPLICATION    |
| Etro                         | Fabric         |
| USES                         | CATEGORIES     |
| Upholstery                   | Prints         |
| COLORS                       | DESIGN TYPES   |
| Black, Lavender / Purple     | Stripes        |
| SCALE                        | RAILROADED     |
| Large                        | Not Railroaded |

| WIDTH                | VERTICAL REPEAT   | HORIZONTAL REPEAT   | CONTENT        |
|----------------------|-------------------|---------------------|----------------|
| 55.00 in (139.70 cm) | 0.00 in (0.00 cm) | 27.50 in (69.85 cm) | 100% Cotton    |
| BACKING              | PRODUCT NUMBER    | COUNTRY             | CLEANING CODES |
|                      | 9425905           |                     | S              |