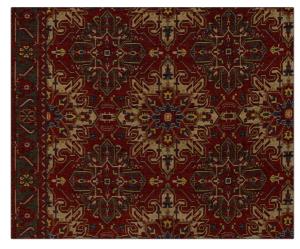

## FABRICUT Fabric Product Details

| PATTERN Kashan<br>COLOR 01 |                            |
|----------------------------|----------------------------|
| BRAND                      | APPLICATION                |
| Etro                       | Fabric                     |
| USES                       | CATEGORIES                 |
| Upholstery                 | Velvet / Grospoint, Prints |
| COLORS                     | DESIGN TYPES               |
| Multi-Color                | Global / Ethnic            |
| RAILROADED                 |                            |

ADDITIONAL PRODUCT NOTES

Refer To Image Under Sample.