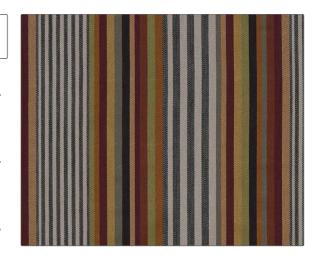

## FABRICUT Fabric Product Details

PATTERN Serang
COLOR 01

BRAND APPLICATION

Etro Fabric

USES CATEGORIES

Bedding, Drapery, Wovens Multipurpose, Upholstery

COLORS DESIGN TYPES

Multi-Color Herringbone, Stripes

SCALE RAILROADED

Medium Not Railroaded

| WIDTH                | VERTICAL REPEAT   | HORIZONTAL REPEAT   | CONTENT                                              |
|----------------------|-------------------|---------------------|------------------------------------------------------|
| 55.00 in (139.70 cm) | 0.00 in (0.00 cm) | 27.50 in (69.85 cm) | 53% Viscose, 19% Linen,<br>15% Polyester, 13% Cotton |
| BACKING              | PRODUCT NUMBER    | COUNTRY             | CLEANING CODES                                       |
|                      | 9428001           | Italy               | S                                                    |
|                      |                   |                     |                                                      |