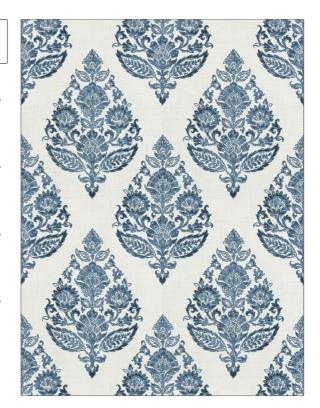

## FABRICUT Fabric Product Details

| PATTERN | Meta Medallion |
|---------|----------------|
| COLOR   | 01             |
|         |                |

Fabricut Fabric

USES CATEGORIES

Bedding, Drapery, Prints Multipurpose

SCALE

COLORS DESIGN TYPES

Blue Global / Ethnic, Print Pattern, Medallion

r attern, ricaamon

RAILROADED

Large Not Railroaded

| WIDTH                | FINISH                        | VERTICAL REPEAT     | HORIZONTAL REPEAT                                |
|----------------------|-------------------------------|---------------------|--------------------------------------------------|
| 54.00 in (137.16 cm) | Soil & Stain Repellent Finish | 17.50 in (44.45 cm) | 13.50 in (34.29 cm)                              |
| CONTENT              | BACKING                       | FIRE CODES          | DOUBLE RUBS                                      |
| 100% Cotton          |                               | UFAC Class I        | Exceeds 27,000 Double<br>Rubs (Wyzenbeek Method) |
| PRODUCT NUMBER       | COUNTRY                       | CLEANING CODES      | _                                                |
| 9428401              | Pakistan                      | S                   |                                                  |