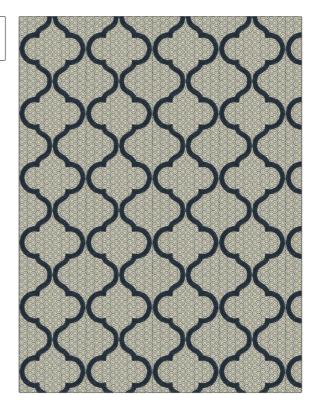

## FABRICUT Fabric Product Details

| color Navy                              |                        |  |
|-----------------------------------------|------------------------|--|
| BRAND                                   | APPLICATION            |  |
| Fabricut                                | Fabric                 |  |
| USES                                    | CATEGORIES             |  |
| Bedding, Drapery                        | Crewels / Embroideries |  |
| воок                                    | COLORS                 |  |
| Natural Nuances (5 Books)<br>Indigo     | Blue, Navy             |  |
| DESIGN TYPES                            | SCALE                  |  |
| Embroidery, Lattice /<br>Fretwork, Ogee | Medium                 |  |

Magnetic Ogee

PATTERN

RAILROADED

Not Railroaded

| WIDTH                | VERTICAL REPEAT    | HORIZONTAL REPEAT  | CONTENT                                                         |
|----------------------|--------------------|--------------------|-----------------------------------------------------------------|
| 51.00 in (129.54 cm) | 6.00 in (15.24 cm) | 6.37 in (16.18 cm) | Embroidery: 100% Viscose,<br>Base: 50% Polyester, 50%<br>Cotton |
| BACKING              | PRODUCT NUMBER     | DATE BOOKED        | COUNTRY                                                         |
|                      | 9428502            | 07/2018            | India                                                           |
| CLEANING CODES       |                    |                    |                                                                 |
| S                    |                    |                    |                                                                 |
|                      |                    |                    |                                                                 |