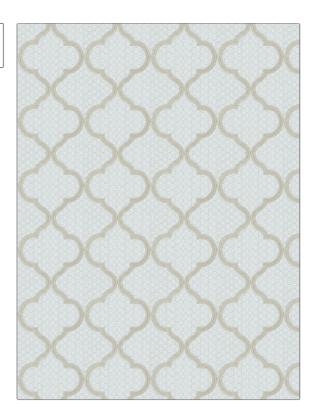

## FABRICUT Fabric Product Details

Magnetic Ogee PATTERN **Natural** COLOR

BRAND APPLICATION

**Fabricut Fabric** 

USES CATEGORIES

Bedding, Drapery Crewels / Embroideries

SCALE

Medium

воок COLORS

Natural Nuances (5 Books) Parchment

Linen, White

DESIGN TYPES

Embroidery, Lattice / Fretwork, Ogee

RAILROADED

Not Railroaded

| WIDTH                | VERTICAL REPEAT    | HORIZONTAL REPEAT  | CONTENT                                                         |
|----------------------|--------------------|--------------------|-----------------------------------------------------------------|
| 51.00 in (129.54 cm) | 6.00 in (15.24 cm) | 6.37 in (16.18 cm) | Embroidery: 100% Viscose,<br>Base: 50% Polyester, 50%<br>Cotton |
| BACKING              | PRODUCT NUMBER     | DATE BOOKED        | COUNTRY                                                         |
|                      | 9428503            | 07/2018            | India                                                           |
| CLEANING CODES       |                    |                    |                                                                 |
| S                    | _                  |                    |                                                                 |
|                      | _                  |                    |                                                                 |