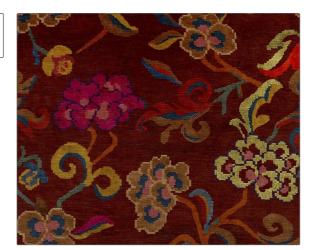

## FABRICUT Fabric Product Details

| PATTERN | Nimphea |
|---------|---------|
| COLOR   | Ruggine |

BRAND APPLICATION

Etro Fabric

USES CATEGORIES

Upholstery Velvet / Grospoint, Prints

BOOK COLORS

Etro F 2022 Burgundy, Multi-Color

DESIGN TYPES RAILROADED

Floral Not Railroaded

| WIDTH                | VERTICAL REPEAT     | HORIZONTAL REPEAT   | CONTENT                 |
|----------------------|---------------------|---------------------|-------------------------|
| 55.00 in (139.70 cm) | 33.50 in (85.09 cm) | 27.50 in (69.85 cm) | 55% Cotton, 45% Viscose |
| BACKING              | PRODUCT NUMBER      | DATE BOOKED         | COUNTRY                 |
|                      | 9429802             | 06/2022             | Italy                   |
|                      |                     |                     | ,                       |
| CLEANING CODES       | _                   |                     |                         |