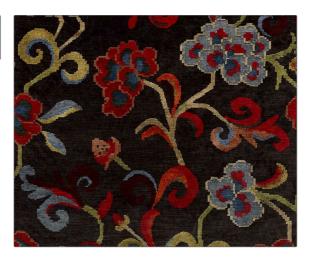

## FABRICUT Fabric Product Details

| COLOR      | Nimphea<br>01 |                            |  |
|------------|---------------|----------------------------|--|
| BRAND      |               | APPLICATION                |  |
| Etro       |               | Fabric                     |  |
| USES       |               | CATEGORIES                 |  |
| Upholstery |               | Velvet / Grospoint, Prints |  |
| COLORS     |               | DESIGN TYPES               |  |
| Black, Red |               | Floral                     |  |

ADDITIONAL PRODUCT NOTES

Refer To Image Under Sample.