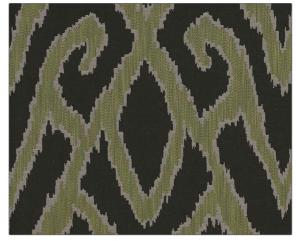

## FABRICUT Fabric Product Details

| PATTERN Tegal COLOR Verde |               |
|---------------------------|---------------|
| BRAND                     | APPLICATION   |
| Etro                      | Fabric        |
| USES                      | CATEGORIES    |
| Upholstery                | Wovens, Linen |
| воок                      | COLORS        |
| Etro F 2022               | Green         |
| DESIGN TYPES              | SCALE         |
| Flamestitch, Diamond      | Large         |

Not Railroaded

RAILROADED

| WIDTH                | VERTICAL REPEAT     | HORIZONTAL REPEAT   | CONTENT                                            |
|----------------------|---------------------|---------------------|----------------------------------------------------|
| 55.00 in (139.70 cm) | 28.00 in (71.12 cm) | 27.50 in (69.85 cm) | 64% Cotton, 21% Viscose,<br>9% Linen, 6% Polyester |
| BACKING              | PRODUCT NUMBER      | DATE BOOKED         | COUNTRY                                            |
|                      | 9430404             | 06/2022             | Italy                                              |
| CLEANING CODES       | _                   |                     |                                                    |
| S                    |                     |                     |                                                    |
|                      |                     |                     |                                                    |