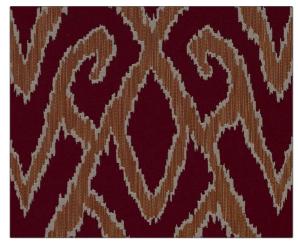

## FABRICUT Fabric Product Details

| PATTERN Tegal COLOR 01   |                      |  |
|--------------------------|----------------------|--|
| BRAND                    | APPLICATION          |  |
| Etro                     | Fabric               |  |
| USES                     | CATEGORIES           |  |
| Upholstery               | Wovens, Linen        |  |
| COLORS                   | DESIGN TYPES         |  |
| Orange / Spice, Burgundy | Flamestitch, Diamond |  |
| SCALE                    | RAILROADED           |  |

Not Railroaded

| WIDTH                | VERTICAL REPEAT     | HORIZONTAL REPEAT   | CONTENT                                            |
|----------------------|---------------------|---------------------|----------------------------------------------------|
| 55.00 in (139.70 cm) | 28.00 in (71.12 cm) | 27.50 in (69.85 cm) | 64% Cotton, 21% Viscose,<br>9% Linen, 6% Polyester |
| BACKING              | PRODUCT NUMBER      | COUNTRY             | CLEANING CODES                                     |
|                      | 9431001             | Italy               | S                                                  |